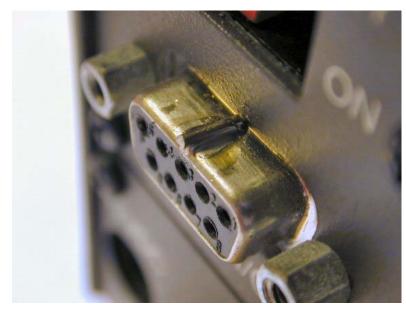

Figure 1 -- shows a sample of how a Straight Wire KEY might look like on DB9F connector.

Figure 1

Figure 2 -- shows a non-modified DB9M connector:

Figure 2

Figure 3 – shows wire bent 180 degrees and held in place by DB9F pin #3. (Adjust wire so it is snug b/4 soldering)

Figure 3

Figure 4 – shows wire that has been soldered into place. Bottom wire has been cut away and removed from DB9F pin #3.

Figure 4
Figure 5 – shows another top angled view of SOLDERED WIRE KEY.

Figure 5