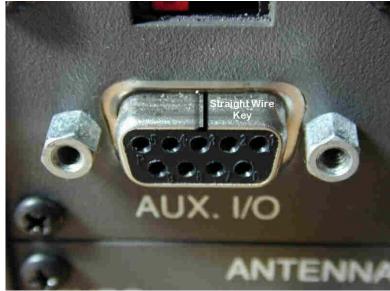

Figure 1 -- shows a sample of how a Straight Wire KEY might look like on DB9F connector.

Figure 1

Figure 2 -- shows a non-modified DB9M connector:

Figure 2

Figure 3 – shows wire bent 180 degrees and held in place by DB9F pin #3. (Adjust wire so it is snug b/4 soldering)