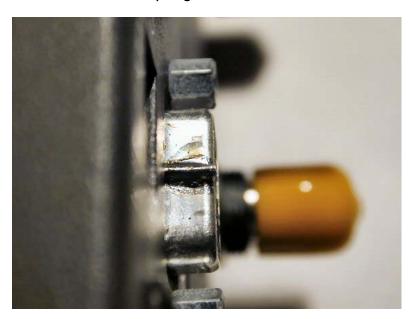

Figure 3

Figure 4 – shows wire that has been soldered into place. Bottom wire has been cut away and removed from DB9F pin #3.

Figure 4
Figure 5 – shows another top angled view of SOLDERED WIRE KEY.

Figure 5

Figure 6 – shows another top angled view of SOLDERED WIRE KEY.

Figure 6

Figure 7 – shows that DB9M connector and cable cannot be connected to DB9F because SOLDERED WIRE KEY is "in the way".

Figure 7

Figure 8 – shows MODIFIED DB9M connector. Center portion has been removed so DB9F WIRE KEY will fit into slot. ALL non-modified DB9M connectors WILL NO LONGER FIT KI02 DB9F connector.