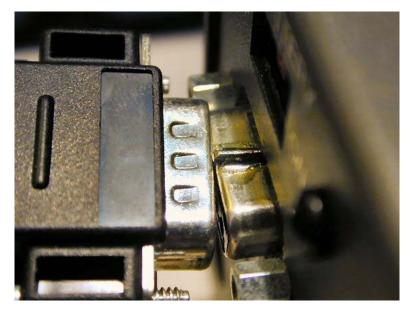

Figure 6 – shows another top angled view of SOLDERED WIRE KEY.

Figure 6

Figure 7 – shows that DB9M connector and cable cannot be connected to DB9F because SOLDERED WIRE KEY is "in the way".

Figure 7

Figure 8 – shows MODIFIED DB9M connector. Center portion has been removed so DB9F WIRE KEY will fit into slot. ALL non-modified DB9M connectors WILL NO LONGER FIT KI02 DB9F connector.