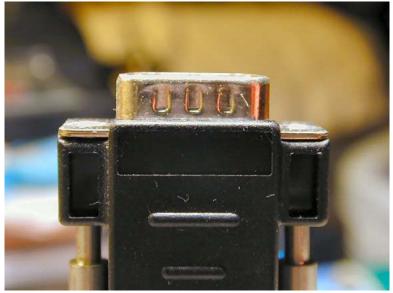

Figure 1 -- shows a sample of how a Straight Wire KEY might look like on DB9F connector.

Figure 1

Figure 2 -- shows a non-modified DB9M connector:

Figure 2

Figure 3 – shows wire bent 180 degrees and held in place by DB9F pin #3. (Adjust wire so it is snug b/4 soldering)