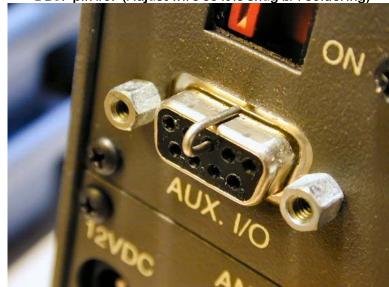

Figure 3

Figure 4 – shows wire that has been soldered into place. Bottom wire has been cut away and removed from DB9F pin #3.

Figure 4
Figure 5 – shows another top angled view of SOLDERED WIRE KEY.

Figure 5

Figure 6 – shows another top angled view of SOLDERED WIRE KEY.

Figure 6

Figure 7 – shows that DB9M connector and cable cannot be connected to DB9F because SOLDERED WIRE KEY is "in the way".

Figure 7

Figure 8 – shows MODIFIED DB9M connector. Center portion has been removed so DB9F WIRE KEY will fit into slot. ALL non-modified DB9M connectors WILL NO LONGER FIT KI02 DB9F connector.