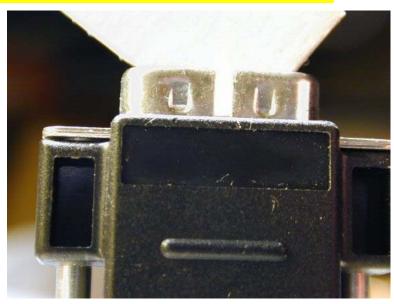

Figure 6 – shows another top angled view of SOLDERED WIRE KEY.

Figure 6

Figure 7 – shows that DB9M connector and cable cannot be connected to DB9F because SOLDERED WIRE KEY is "in the way".

Figure 7

Figure 8 – shows MODIFIED DB9M connector. Center portion has been removed so DB9F WIRE KEY will fit into slot. ALL non-modified DB9M connectors WILL NO LONGER FIT KI02 DB9F connector.

Figure 8
Figure 9 – Initial stage of DB9M and DB9F.

Figure 9

Figure 10 - Second stage of DB9M and DB9F.

Figure 10
Figure 11 – FINAL stage of DB9M and DB9F – both are CONNECTED.

Figure 11 Willie Hew KH6NO/W7 Las Vegas, NV