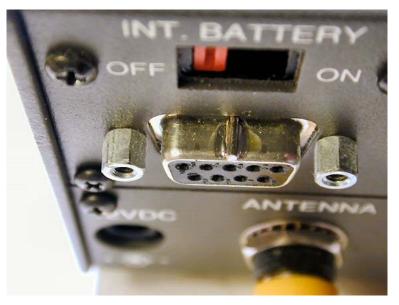

Figure 1 -- shows a sample of how a Straight Wire KEY might look like on DB9F connector.

Figure 1

Figure 2 -- shows a non-modified DB9M connector:

Figure 2

Figure 3 – shows wire bent 180 degrees and held in place by DB9F pin #3. (Adjust wire so it is snug b/4 soldering)